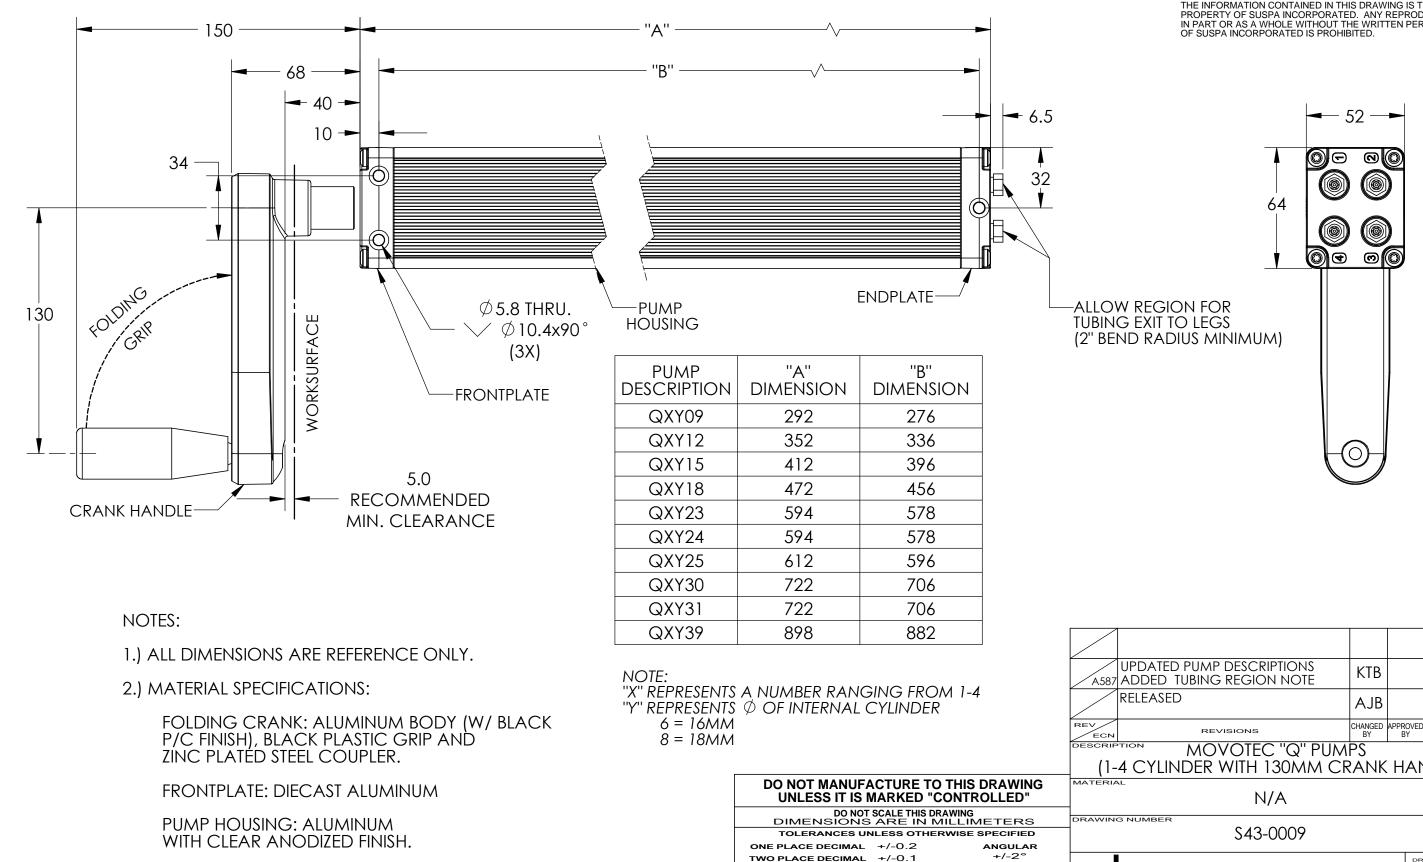

ENDPLATE: DIECAST ALUMINUM

CUSTOMER DRAWING - "C01" CRANK

06/02/11 1:2

AJB

 $\oplus \boxdot$ 

DRAWING SIZE В

## (1-4 CYLINDER WITH 130MM CRANK HANDLE)

|     | UPDATED PUMP DESCRIPTIONS<br>ADDED TUBING REGION NOTE | KTB           |                | 01/13/14           |
|-----|-------------------------------------------------------|---------------|----------------|--------------------|
|     | RELEASED                                              | AJB           |                | 06/13/11           |
| ECN | REVISIONS                                             | CHANGED<br>BY | APPROVED<br>BY | DATE<br>(MM/DD/YR) |

THE INFORMATION CONTAINED IN THIS DRAWING IS THE SOLE PROPERTY OF SUSPA INCORPORATED. ANY REPRODUCTION IN PART OR AS A WHOLE WITHOUT THE WRITTEN PERMISSION OF SUSPA INCORPORATED IS PROHIBITED.