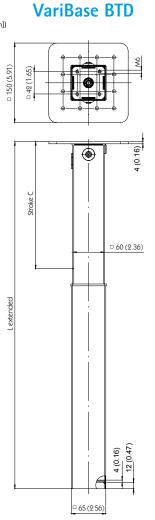

### **Specifications VariBase**

| Features                                          | Values                                                                                     |                   |                   |
|---------------------------------------------------|--------------------------------------------------------------------------------------------|-------------------|-------------------|
| Dimension BTU (Big Tube Up)                       | □ 70 / □ 65 mm (2.76 / 2.56 in)                                                            |                   |                   |
| Dimension BTD (Big Tube Down)                     | □ 60 / □ 65 mm (2.36 / 2.56 in)                                                            |                   |                   |
| Length when extended $(L_{extended})$             | 1,040 mm (40.9 in)                                                                         | 815 mm (32.1 in)  | 655 mm (25.79 in) |
| Stroke                                            | 400 mm (15.75 in)                                                                          | 290 mm (11.42 in) | 215 mm (8.46 in)  |
| Length when compressed (L <sub>compressed</sub> ) | 640 mm (25.2 in)                                                                           | 525 mm (20.67 in) | 440 mm (17.32 in) |
| Stroke force                                      | 120 N, Recommended weight of table top: ~ 6 kg<br>Further F1-force on request (70 – 400 N) |                   |                   |
| Surface finishing                                 | Powder coated (RAL9006), further RAL-colors on request                                     |                   |                   |
| Activation / release                              | Lever, cable release                                                                       |                   |                   |
| Tabletop fitting                                  | Flange adapter (with 12 drillholes, distance 32 mm, 1.26 in)                               |                   |                   |
| Base fitting                                      | Flange                                                                                     |                   |                   |
| Non-rotation function                             | standard                                                                                   |                   |                   |