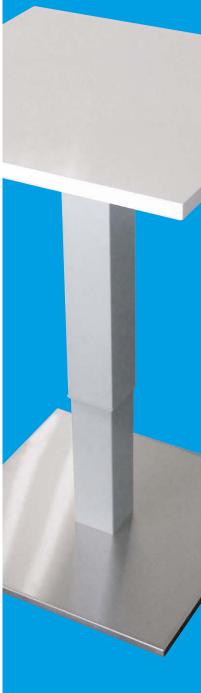

## VariBase: The ready-to-install, height-adjustable table column

The pneumatic height adjustable system VariBase is a professional and extremely robust holistic solution for table applications. It is particularly characterized by ease of handling and Plug & Play installation. VariBase stands out for its application with a long service life and offers comfortable height adjustment.

### Highlights

- Elegant design with square tubes
- Available in versions BTU Big Tube Up and BTD Big Tube Down
- Robust guide system
- Available in two versions of gas springs (rigid and elastic locking)
- Non-rotational column
- Quick and easy to adjust
- Plug & Play assembly