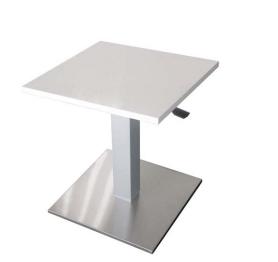

## VariBase: The ready-to-install, height-adjustable table column

The pneumatic height adjustable system VariBase is a professional and extremely robust holistic solution for table applications. It is particularly characterized by ease of handling and Plug & Play installation. VariBase stands out for its application with a long service life and offers comfortable height adjustment.

### Highlights

- Elegant design with square tubes
- Available in versions BTU Big Tube Up and BTD Big Tube Down
- Robust guide system
- Available in two versions of gas springs (rigid and elastic locking)
- Non-rotational column
- Quick and easy to adjust
- Plug & Play assembly

### VariBase BTU

With more than 1,600 employees worldwide SUSPA manufactures gas springs, dampers, adjustment systems as well as crash and safety systems for many sectors; from furniture through to automobile industry.