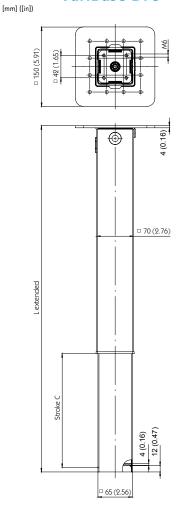

### **Specifications VariBase**

| Features                                          | Values                                                                                     |                   |                   |
|---------------------------------------------------|--------------------------------------------------------------------------------------------|-------------------|-------------------|
| Dimension BTU (Big Tube Up)                       | □ 70 / □ 65 mm (2.76 / 2.56 in)                                                            |                   |                   |
| Dimension BTD (Big Tube Down)                     | □ 60 / □ 65 mm (2.36 / 2.56 in)                                                            |                   |                   |
| Length when extended $(L_{extended})$             | 1,040 mm (40.9 in)                                                                         | 815 mm (32.1 in)  | 655 mm (25.79 in) |
| Stroke                                            | 400 mm (15.75 in)                                                                          | 290 mm (11.42 in) | 215 mm (8.46 in)  |
| Length when compressed (L <sub>compressed</sub> ) | 640 mm (25.2 in)                                                                           | 525 mm (20.67 in) | 440 mm (17.32 in) |
| Stroke force                                      | 120 N, Recommended weight of table top: ~ 6 kg<br>Further F1-force on request (70 – 400 N) |                   |                   |
| Surface finishing                                 | Powder coated (RAL9006), further RAL-colors on request                                     |                   |                   |
| Activation / release                              | Lever, cable release                                                                       |                   |                   |
| Tabletop fitting                                  | Flange adapter (with 12 drillholes, distance 32 mm, 1.26 in)                               |                   |                   |
| Base fitting                                      | Flange                                                                                     |                   |                   |
| Non-rotation function                             | standard                                                                                   |                   |                   |