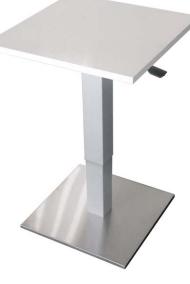

## VariBase: The ready-to-install, height-adjustable table column

The pneumatic height adjustable system VariBase is a professional and extremely robust holistic solution for table applications. It is particularly characterized by ease of handling and Plug & Play installation. VariBase stands out for its application with a long service life and offers comfortable height adjustment.

### Highlights

- Elegant design with square tubes
- Available in versions BTU Big Tube Up and BTD Big Tube Down
- Robust guide system
- Available in two versions of gas springs (rigid and elastic locking)
- Non-rotational column
- Quick and easy to adjust
- Plug & Play assembly

### VariBase BTU

With more than 1,600 employees worldwide SUSPA manufactures gas springs, dampers, adjustment systems as well as crash and safety systems for many sectors; from furniture through to automobile industry.