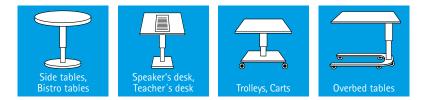

### **Applications**

- Use the VariBase as a ready-to-install height-adjustable system.
- Lay out your office equipment with modern design according to the latest ergonomic findings and knowledge.
- Bring flexibility into the classroom with height-adjustable school desks and lecterns.
- Make use of VariBase to convert the facilities in your property from a standing cafe in the morning to a cozy lounge in the evening.