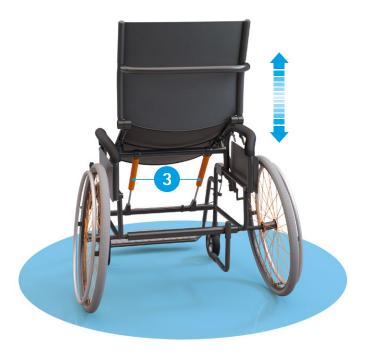

### 3 Lockable Gas spring - Varilock

Customized for the support of the stand-up function and the comfortable seat adjustment of wheelchairs and the infinitely adjustment of reclining surfaces in hospital beds.

- Rigid or elastic locking
- Direct or indirect release
- Many special functions available