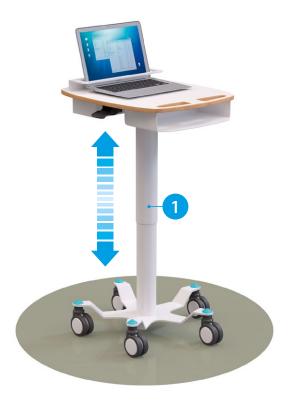

#### 2 Pneumatic Lifting Column - VariBase

The ready-to-install, heightadjustable table column for different applications.

- Adjustment range: up to 400 mm
- Maximum load: up to 35 kg

- OverRide-function: tabletop can be lifted without activating the release (optional)