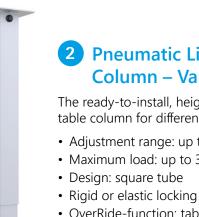

#### 2 Pneumatic Lifting Column - VariBase

The ready-to-install, heightadjustable table column for different applications.

- Adjustment range: up to 400 mm
- Maximum load: up to 35 kg

- OverRide-function: tabletop can be lifted without activating the release (optional)