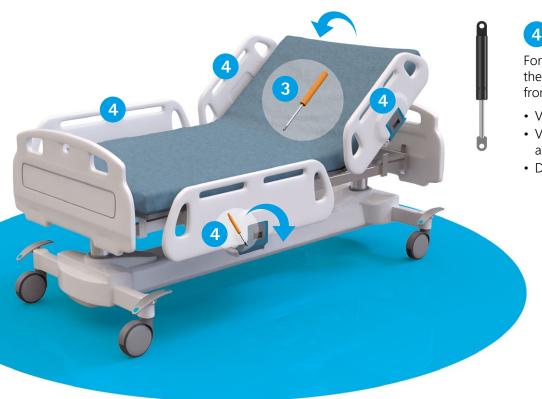

### 4 Damper – Softline

For a comfortable adjustment of the swivelling bed side rail free from vibrations.

- Very small installation space
- Variable layout of damping force and connections
- Durable economic solution