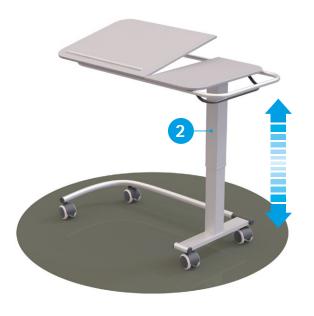

### Comfort and ergonomics for the patient and nursing staff with SUSPA adjustment systems

- Adjustment range: up to 415 mm
- Maximum load: up to 35 kg
- Design: round tube
- Rigid or eleastic locking
- OverRide-function: tabletop can be lifted without activating the release (optional)

#### 2 Pneumatic Lifting Column - VariBase

The ready-to-install, heightadjustable table column for different applications.

- Adjustment range: up to 400 mm
- Maximum load: up to 35 kg

- OverRide-function: tabletop can be lifted without activating the release (optional)