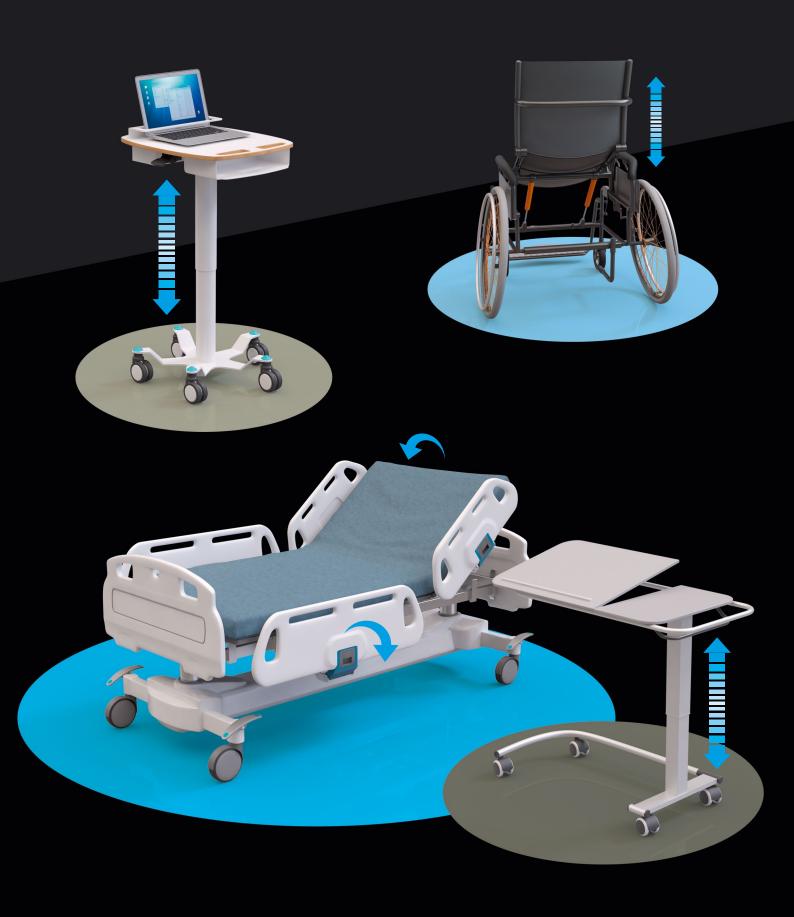

## Higher Quality of Life with Technology from SUSPA

Chronically ill people, injured patients or people with physical constraints are dependent on support for their movements and in their daily life. A self-determined support independent of third parties improves quality of life significantly.

SUSPA technology can help here: thanks to an infinitely variable adjustment, beds, wheelchairs or tables can easily be adjusted to various needs. At the same time, the height adjustment systems from SUSPA make the work of qualified personnel easier. They help saving effort and support during the patient care. Moreover, since adjustment systems from SUSPA can be installed in the smallest of spaces, there are no limits regarding design and layout.

Adjustment systems from SUSPA are resilient and reliable. No matter if patient, nursing relatives or qualified personnel – technology from SUSPA brings ergonomics into daily life.