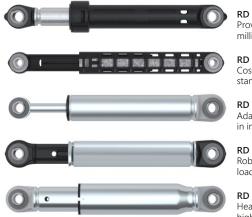

# **Damping Overview**

### Standard Damper

- Cost performance
- High unbalance load

RD 18 Proven, used millions of times

RD 16 Cost-optimized standard

RD 10 Adaptable, flexible in installation

RD 12 Robust, for higher loads

RD 35 Heavy duty for highest loads

### Sensor Damper

- Stroke measurement, e.g. load and unbalance
- Reduction of floor forces and vibration

RD 18 FFS Intellligent, cost-effective plug & play sensor