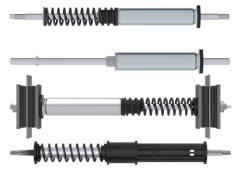

# **Damping Overview**

### Standard Damper

- Cost performance
- High unbalance load

RD 18 Proven, used millions of times

RD 16 Cost-optimized standard

RD 10 Adaptable, flexible in installation

RD 12 Robust, for higher loads

RD 35 Heavy duty for highest loads