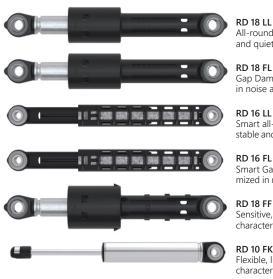

## Soft Start Damper

- Reduction of sound emission
- Reduction of vibrations and floor forces •

All-rounder, stable and quiet running

Gap Damper, optimized in noise and vibration

Smart all-rounder, stable and quiet running

**RD 16 FL** Smart Gap Damper, optimized in noise and vibration

**RD 18 FF** Sensitive, soft linear characteristics

RD 10 FK Flexible, linear characteristics

With more than 1,900 employees worldwide SUSPA manufactures gas springs, dampers, adjustment systems as well as crash and safety systems for many sectors; from furniture through to automobile industry.